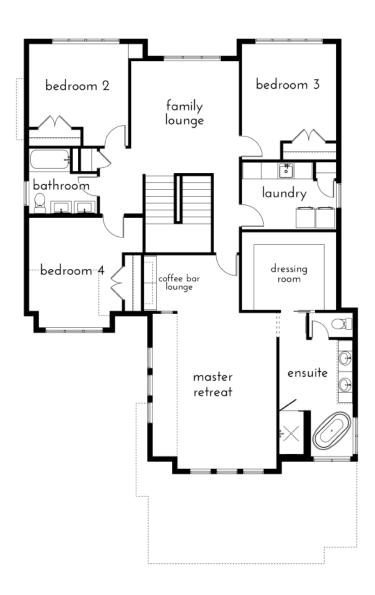

home style two storey bedrooms

bathrooms 2.5 total size 2998 sq.ft.

main floor 1323 sq.ft.

second floor 1675 sq.ft.

## features

- main floor den
- second floor laundry
- second floor bonus room
- spacious gourmet kitchen
- huge master retreat with coffee bar
- spa worthy 5 piece ensuite
- stunning feature staircase

DISCLAIMER: All information is subject to errors & omissions and are intended for marketing purposes only. Because Sarasota Homes is a CUSTOM HOME BUILDER, dimensions can & will vary to suit clients' needs. Architectural Guidelines may influence home style and elevations. Please refer to contracted builder documents. Reproducing or copying plans in any way is not permitted.