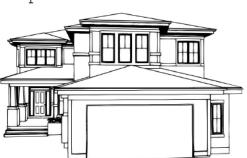

home style two storey bedrooms

bathrooms 2.5 total size 2998 sq.ft.





main floor 1323 sq.ft.

second floor 1675 sq.ft.

## features

- main floor den
- second floor laundry
- second floor bonus room
- spacious gourmet kitchen
- huge master retreat with coffee bar
- spa worthy 5 piece ensuite
- stunning feature staircase

DISCLAIMER: All information is subject to errors & omissions and are intended for marketing purposes only. Because Sarasota Homes is a CUSTOM HOME BUILDER, dimensions can & will vary to suit clients' needs. Architectural Guidelines may influence home style and elevations. Please refer to contracted builder documents. Reproducing or copying plans in any way is not permitted.

## elevation option prairie