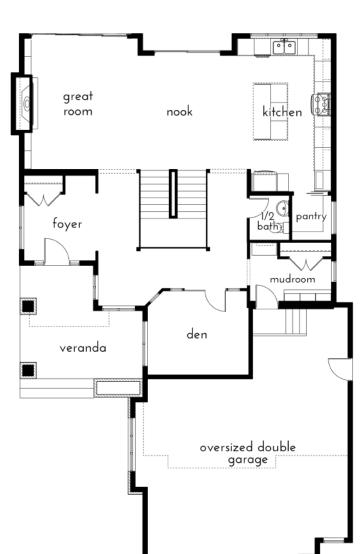

home style two storey bedrooms

bathrooms 2.5 total size 2998 sq.ft.

main floor 1323 sq.ft.

second floor 1675 sq.ft.

## features

- main floor den
- second floor laundry
- second floor bonus room
- spacious gourmet kitchen
- huge master retreat with coffee bar
- spa worthy 5 piece ensuite
- stunning feature staircase

DISCLAIMER: All information is subject to errors & omissions and are intended for marketing purposes only. Because Sarasota Homes is a CUSTOM HOME BUILDER, dimensions can & will vary to suit clients' needs. Architectural Guidelines may influence home style and elevations. Please refer to contracted builder documents. Reproducing or copying plans in any way is not permitted.